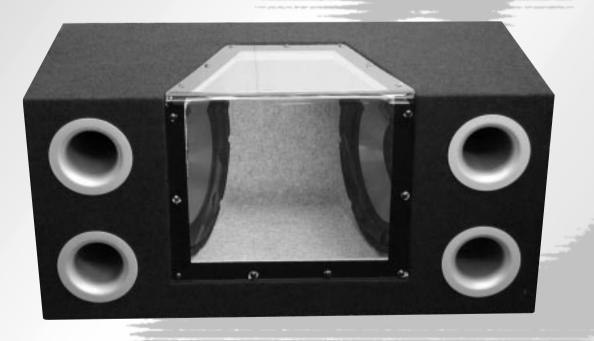

#### About Legacy LBF-Series Bandpass SubWoofer Systems

Congratulations

You have just purchased one of our high quality Legacy LBF Subwoofer Systems, Legacy LBF-Series Bandpass Subwoofer Systems is carefully designed & manufactured for vehicle use. They could deliver consistent and high performance

The General Features of Legacy LBF-Series Bandpass SubWoofer Systems

High Power 4 Ohm Sub-woofers
Brown Injected Polypropylene Cone
Specially Treated Black Rubber Edge Suspe
Bumped & Vented Motor Structure
High Temperature Kapton Voice Coil
Bandpass Alignment For Extra Deep Bass
Plexiglass Front Window 4 Tuned Ports

## LBF127

| FEATURESD            | LBF107        | LBF127          |
|----------------------|---------------|-----------------|
| Woofer Size          | 10"           | 12"             |
| Power Handling(Peak) | 1000W         | 1200W           |
| Frequency Response   | 32Hz-1k Hz    | 32Hz-1k Hz      |
| Woofer Used          | LWFX107       | LWFX127         |
| Ports                | 4             | 4               |
| Dimensions           | 14"x18"x28.5" | 15.2"x16"x31.3" |